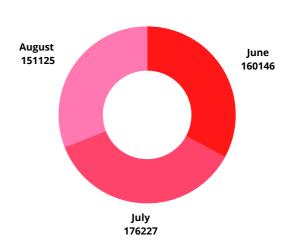

### **HIA AIRCRAFT PASSENGERS**

JUNE 2022-AUGUST 2022 | QUARTER 3

THE THIRD QUARTER