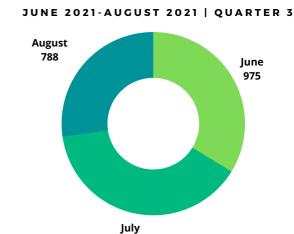

### **HIA AIRCRAFT PASSENGERS**

JUNE 2022-AUGUST 2022 | QUARTER 3

THE THIRD QUARTER