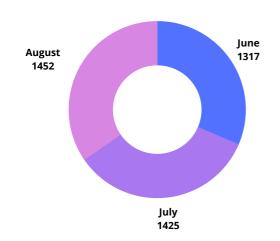

created out of the merger of the St Lucia Ports Authority with the Airports Division of the Ministry of Communications and Works. This merger has created a unique position for the island by providing avenues to generate initiatives to maximize the assets held in its name and offer value-added services to its clientele. To date the following information represents a snapshot over the period of three months of SLASPA's statistical standpoint. Irrespective of its highs and lows SLASPA remains dedicated to its mandate of connecting People Partners and The World.

#### **HIA AIRCRAFT MOVEMENTS**





### **HIA AIRCRAFT PASSENGERS**

JUNE 2022-AUGUST 2022 | QUARTER 3







THE THIRD QUARTER

#### **GFLC AIRCRAFT MOVEMENTS**

JUNE 2022-AUGUST 2022 | QUARTER 3

JUNE 2021-AUGUST 2021 | QUARTER 3





#### **GFLC AIRCRAFT PASSENGERS**

JUNE 2022-AUGUST 2022 | QUARTER 3









THE THIRD QUARTER

#### **HIA AIRCRAFT CARGO**

JUNE 2022-AUGUST 2022 | QUARTER 3

JUNE 2021-AUGUST 2021 | QUARTER 3





#### **GFLC AIRCRAFT CARGO**

JUNE 2022-AUGUST 2022 | QUARTER 3









THE THIRD QUARTER

#### **CRUISE CALLS**

JUNE 2022-AUGUST 2022 | QUARTER 3

JUNE 2021-AUGUST 2021 | QUARTER 3





### **CRUISE PASSENGERS**

JUNE 2022-AUGUST 2022 | QUARTER 3







THE THIRD QUARTER

#### **FERRY CALLS**

JUNE 2022-AUGUST 2022 | QUARTER 3

JUNE 2021-AUGUST 2021 | QUARTER 3





#### **FERRY PASSENGERS**

JUNE 2022-AUGUST 2022 | QUARTER 3









THE THIRD QUARTER

### **TOTAL NO. OF YACHTS (MARIGOT)**

JUNE 2022-AUGUST 2022 | QUARTER 3

JUNE 2021-AUGUST 2021 | QUARTER 3





### **YACHTING PASSENG