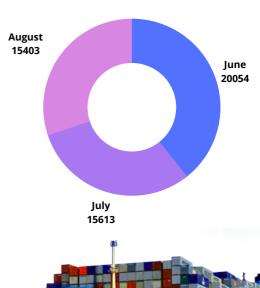

### **SEAPORT CONTAINER CASTRIES (TEUS)**

JUNE 2022-AUGUST 2022 | QUARTER 3

JUNE 2021-AUGUST 2021 | QUARTER 3

### **SEAPORT CARGO CASTRIES (TONS)**

JUNE 2022-AUGUST 2022 | QUARTER 3

JUNE 2021-AUGUST 2021 | QUARTER 3

PAGE 09

THE THIRD QUARTER

### **SEAPORT CONTAINER VIEUX-FORT(TEUS)**

JUNE 2022-AUGUST 2022 | QUARTER 3

JUNE 2021-AUGUST 2021 | QUARTER 3

### **SEAPORT CARGO VIEUX-FORT(TONS)**

JUNE 2022-AUGUST 2022 | QUARTER 3