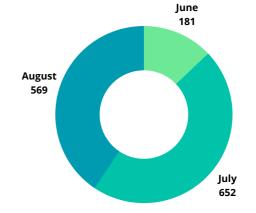

#### **GFLC AIRCRAFT PASSENGERS**

JUNE 2022-AUGUST 2022 | QUARTER 3

THE THIRD QUARTER