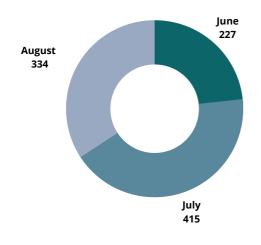

### **TOTAL NO. OF YACHTS (MARIGOT)**

JUNE 2022-AUGUST 2022 | QUARTER 3

JUNE 2021-AUGUST 2021 | QUARTER 3