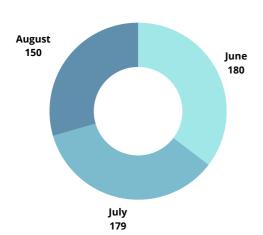

### **YACHTING PASSENGERS (MARIGOT)**

JUNE 2022-AUGUST 2022 | QUARTER 3

THE THIRD QUARTER