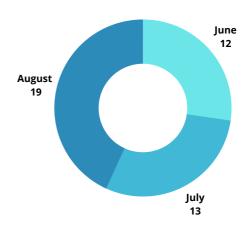

### **TOTAL NO. OF YACHTS (MARIGOT)**

JUNE 2022-AUGUST 2022 | QUARTER 3

JUNE 2021-AUGUST 2021 | QUARTER 3