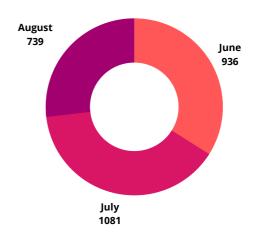

### **HIA AIRCRAFT PASSENGERS**

JUNE 2022-AUGUST 2022 | QUARTER 3

THE THIRD QUARTER