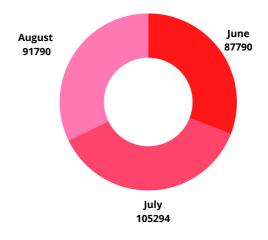

#### **GFLC AIRCRAFT PASSENGERS**

JUNE 2022-AUGUST 2022 | QUARTER 3

THE THIRD QUARTER