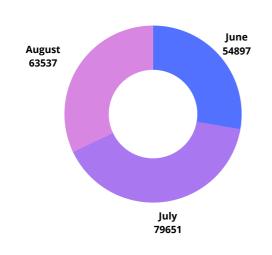

### **SEAPORT CONTAINER CASTRIES (TEUS)**

JUNE 2022-AUGUST 2022 | QUARTER 3

JUNE 2021-AUGUST 2021 | QUARTER 3