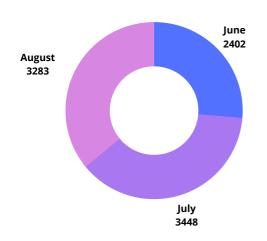

| QUARTER 3









THE THIRD QUARTER

### **TOTAL NO. OF YACHTS (MARIGOT)**

JUNE 2022-AUGUST 2022 | QUARTER 3

JUNE 2021-AUGUST 2021 | QUARTER 3





### **YACHTING PASSENGERS (MARIGOT)**

JUNE 2022-AUGUST 2022 | QUARTER 3









THE THIRD QUARTER

### **TOTAL NO. OF YACHTS (RODNEY BAY)**

JUNE 2022-AUGUST 2022 | QUARTER 3

JUNE 2021-AUGUST 2021 | QUARTER 3





### **YACHTING PASSENGERS (R.BAY)**

JUNE 2022-AUGUST 2022 | QUARTER 3









THE THIRD QUARTER

### **TOTAL NO. OF YACHTS (SOUFRIERE BAY)**

JUNE 2022-AUGUST 2022 | QUARTER 3

JUNE 2021-AUGUST 2021 | QUARTER 3





### **YACHTING PASSENGERS (S.BAY)**

JUNE 2022-AUGUST 2022 | QUARTER 3









THE THIRD QUARTER

### **SEAPORT CONTAINER CASTRIES (TEUS)**

JUNE 2022-AUGUST 2022 | QUARTER 3

JUNE 2021-AUGUST 2021 | QUARTER 3





### **SEAPORT CARGO CASTRIES (TONS)**

JUNE 2022-AUGUST 2022 | QUARTER 3



JUNE 2021-AUGUST 2021 | QUARTER 3



PAGE 09



THE THIRD QUARTER

### **SEAPORT CONTAINER VIEUX-FORT(TEUS)**

JUNE 2022-AUGUST 2022 | QUARTER 3

JUNE 2021-AUGUST 2021 | QUARTER 3





### **SEAPORT CARGO VIEUX-FORT(TONS)**

JUNE 2022-AUGUST 2022 | QUARTER 3