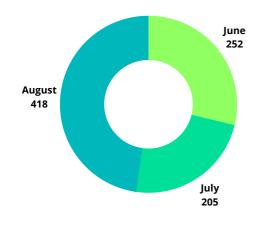

UST 2022 | QUARTER 3









THE THIRD QUARTER

#### **HIA AIRCRAFT CARGO**

JUNE 2022-AUGUST 2022 | QUARTER 3

JUNE 2021-AUGUST 2021 | QUARTER 3





#### **GFLC AIRCRAFT CARGO**

JUNE 2022-AUGUST 2022 | QUARTER 3









THE THIRD QUARTER

#### **CRUISE CALLS**

JUNE 2022-AUGUST 2022 | QUARTER 3

JUNE 2021-AUGUST 2021 | QUARTER 3





### **CRUISE PASSENGERS**

JUNE 2022-AUGUST 2022 | QUARTER 3







THE THIRD QUARTER

#### **FERRY CALLS**

JUNE 2022-AUGUST 2022 | QUARTER 3

JUNE 2021-AUGUST 2021 | QUARTER 3





#### **FERRY PASSENGERS**

JUNE 2022-AUGUST 2022 | QUARTER 3









THE THIRD QUARTER

### **TOTAL NO. OF YACHTS (MARIGOT)**

JUNE 2022-AUGUST 2022 | QUARTER 3

JUNE 2021-AUGUST 2021 | QUARTER 3





### **YACHTING PASSENGERS (MARIGOT)**

JUNE 2022-AUGUST 2022 | QUARTER 3









THE THIRD QUARTER

### **TOTAL NO. OF YACHTS (RODNEY BAY)**

JUNE 2022-AUGUST 2022 | QUARTER 3

JUNE 2021-AUGUST 2021 | QUARTER 3





### **YACHTING PASSENGERS (R.BAY)**

JUNE 2022-AUGUST 2022 | QUARTER 3









THE THIRD QUARTER

### **TOTAL NO. OF YACHTS (SOUFRIERE BAY)**

JUNE 2022-AUGUST 2022 | QUARTER 3

JUNE 2021-AUGUST 2021 | QUARTER 3





### **YACHTING PASSENGERS (S.BAY)**

JUNE 2022-AUGUST 2022 | QUARTER 3









THE THIRD QUARTER

### **SEAPORT CONTAINER CASTRIES (TEUS)**

JUNE 2022-AUGUST 2022 | QUARTER 3

JUNE 2021-AUGUST 2021 | QUARTER 3





### **SEAPORT CARGO CASTRIES (TONS)**

JUNE 2022-AUGUST 2022 | QUARTER 3



JUNE 2021-AUGUST 2021 | QUARTER 3



PAGE 09



THE THIRD QUARTER

### **SEAPORT CONTAINER VIEUX-FORT(TEUS)**

JUNE 2022-AUGUST 2022 | QUARTER 3

J