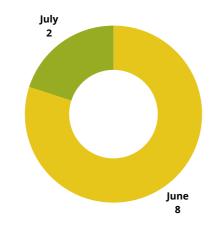

### **TOTAL NO. OF YACHTS (MARIGOT)**

JUNE 2022-AUGUST 2022 | QUARTER 3

JUNE 2021-AUGUST 2021 | QUARTER 3

### **YACHTING PASSENGERS (MARIGOT)**

JUNE 2022-AUGUST 2022 | QUARTER 3

THE THIRD QUARTER

### **TOTAL NO. OF YACHTS (RODNEY BAY)**

JUNE 2022-AUGUST 2022 | QUARTER 3

JUNE 2021-AUGUST 2021 | QUARTER 3

### **YACHTING PASSENGERS (R.BAY)**

JUNE 2022-AUGUST 2022 | QUARTER 3

THE THIRD QUARTER

### **TOTAL NO. OF YACHTS (SOUFRIERE BAY)**

JUNE 2022-AUGUST 2022 | QUARTER 3

JUNE 2021-AUGUST 2021 | QUARTER 3

### **YACHTING PASSENGERS (S.BAY)**

JUNE 2022-AUGUST 2022 | QUARTER 3

THE THIRD QUARTER