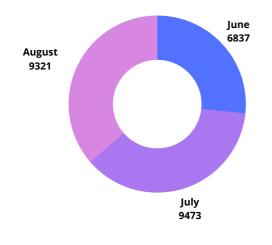

#### **GFLC AIRCRAFT MOVEMENTS**

JUNE 2022-AUGUST 2022 | QUARTER 3

JUNE 2021-AUGUST 2021 | QUARTER 3