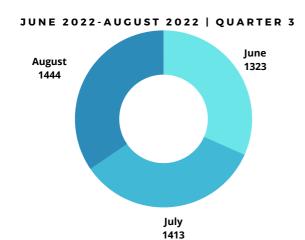

### **HIA AIRCRAFT PASSENGERS**

JUNE 2022-AUGUST 2022 | QUARTER 3

THE THIRD QUARTER