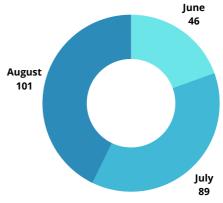

### **TOTAL NO. OF YACHTS (MARIGOT)**

JUNE 2022-AUGUST 2022 | QUARTER 3

JUNE 2021-AUGUST 2021 | QUARTER 3