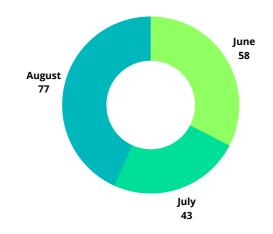

#### **FERRY CALLS**

JUNE 2022-AUGUST 2022 | QUARTER 3

JUNE 2021-AUGUST 2021 | QUARTER 3