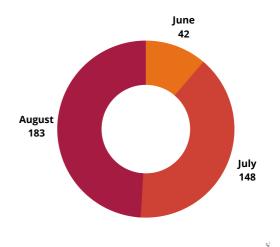

### **TOTAL NO. OF YACHTS (RODNEY BAY)**

JUNE 2022-AUGUST 2022 | QUARTER 3

JUNE 2021-AUGUST 2021 | QUARTER 3