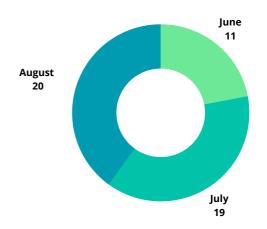

#### **GFLC AIRCRAFT MOVEMENTS**

JUNE 2022-AUGUST 2022 | QUARTER 3

JUNE 2021-AUGUST 2021 | QUARTER 3