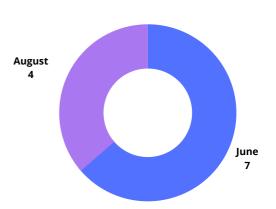

### **TOTAL NO. OF YACHTS (MARIGOT)**

JUNE 2022-AUGUST 2022 | QUARTER 3

JUNE 2021-AUGUST 2021 | QUARTER 3

### **YACHTING PASSENGERS (MARIGOT)**

JUNE 2022-AUGUST 2022 | QUARTER 3

THE THIRD QUARTER

### **TOTAL NO. OF YACHTS (RODNEY BAY)**

JUNE 2022-AUGUST 2022 | QUARTER 3

JUNE 2021-AUGUST 2021 | QUARTER 3

### **YACHTING PASSENGERS (R.BAY)**

JUNE 2022-AUGUST 2022 | QUARTER 3

THE THIRD QUARTER

### **TOTAL NO. OF YACHTS (SOUFRIERE BAY)**

JUNE 2022-AUGUST 2022 | QUARTER 3

JUNE 2021-AUGUST 2021 | QUARTER 3

### **YACHTING PASSENGERS (S.BAY)**

JUNE 2022-AUGUST 2022 | QUARTER 3

THE THIRD QUARTER