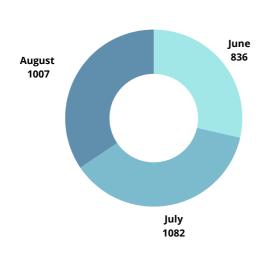

### **TOTAL NO. OF YACHTS (MARIGOT)**

JUNE 2022-AUGUST 2022 | QUARTER 3

JUNE 2021-AUGUST 2021 | QUARTER 3