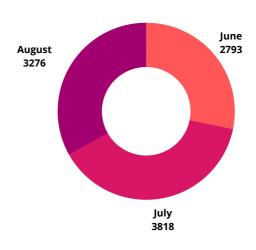

#### **GFLC AIRCRAFT PASSENGERS**

JUNE 2022-AUGUST 2022 | QUARTER 3

THE THIRD QUARTER