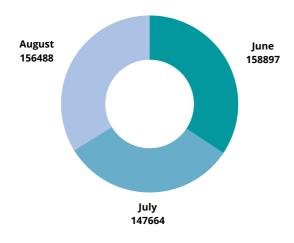

#### **GFLC AIRCRAFT MOVEMENTS**

JUNE 2022-AUGUST 2022 | QUARTER 3

JUNE 2021-AUGUST 2021 | QUARTER 3