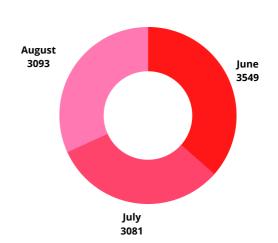

QUARTER 3









THE THIRD QUARTER

### **TOTAL NO. OF YACHTS (MARIGOT)**

JUNE 2022-AUGUST 2022 | QUARTER 3

JUNE 2021-AUGUST 2021 | QUARTER 3





### **YACHTING PASSENGERS (MARIGOT)**

JUNE 2022-AUGUST 2022 | QUARTER 3









THE THIRD QUARTER

### **TOTAL NO. OF YACHTS (RODNEY BAY)**

JUNE 2022-AUGUST 2022 | QUARTER 3

JUNE 2021-AUGUST 2021 | QUARTER 3





### **YACHTING PASSENGERS (R.BAY)**

JUNE 2022-AUGUST 2022 | QUARTER 3









THE THIRD QUARTER

### **TOTAL NO. OF YACHTS (SOUFRIERE BAY)**

JUNE 2022-AUGUST 2022 | QUARTER 3

JUNE 2021-AUGUST 2021 | QUARTER 3





### **YACHTING PASSENGERS (S.BAY)**

JUNE 2022-AUGUST 2022 | QUARTER 3









THE THIRD QUARTER

### **SEAPORT CONTAINER CASTRIES (TEUS)**

JUNE 2022-AUGUST 2022 | QUARTER 3

JUNE 2021-AUGUST 2021 | QUARTER 3





### **SEAPORT CARGO CASTRIES (TONS)**

JUNE 2022-AUGUST 2022 | QUARTER 3



JUNE 2021-AUGUST 2021 | QUARTER 3



PAGE 09



THE THIRD QUARTER

### **SEAPORT CONTAINER VIEUX-FORT(TEUS)**

JUNE 2022-AUGUST 2022 | QUARTER 3

JUNE 2021-AUGUST 2021 | QUARTER 3





### **SEAPORT CARGO VIEUX-FORT(TONS)**

JUNE 2022-AUGUST 2022 | QUARTER 3