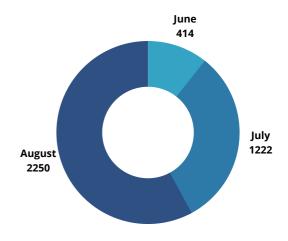

of its highs and lows SLASPA remains dedicated to its mandate of connecting People Partners and The World.

#### **HIA AIRCRAFT MOVEMENTS**





### **HIA AIRCRAFT PASSENGERS**

JUNE 2022-AUGUST 2022 | QUARTER 3







THE THIRD QUARTER

#### **GFLC AIRCRAFT MOVEMENTS**

JUNE 2022-AUGUST 2022 | QUARTER 3

JUNE 2021-AUGUST 2021 | QUARTER 3





#### **GFLC AIRCRAFT PASSENGERS**

JUNE 2022-AUGUST 2022 | QUARTER 3









THE THIRD QUARTER

#### **HIA AIRCRAFT CARGO**

JUNE 2022-AUGUST 2022 | QUARTER 3

JUNE 2021-AUGUST 2021 | QUARTER 3





#### **GFLC AIRCRAFT CARGO**

JUNE 2022-AUGUST 2022 | QUARTER 3









THE THIRD QUARTER

#### **CRUISE CALLS**

JUNE 2022-AUGUST 2022 | QUARTER 3

JUNE 2021-AUGUST 2021 | QUARTER 3





### **CRUISE PASSENGERS**

JUNE 2022-AUGUST 2022 | QUARTER 3







THE THIRD QUARTER

#### **FERRY CALLS**

JUNE 2022-AUGUST 2022 | QUARTER 3

JUNE 2021-AUGUST 2021 | QUARTER 3





#### **FERRY PASSENGERS**

JUNE 2022-AUGUST 2022 | QUARTER 3









THE THIRD QUARTER

### **TOTAL NO. OF YACHTS (MARIGOT)**

JUNE 2022-AUGUST 2022 | QUARTER 3

JUNE 2021-AUGUST 2021 | QUARTER 3





### **YACHTING PASSENGERS (MARIGOT)**

JUNE 2022-AUGUST 2022 | QUARTER 3









THE THIRD QUARTER

### **TOTAL NO. OF YACHTS (RODNEY BAY)**

JUNE 2022-AUGUST 2022 | QUARTER 3

JUNE 2021-AUGUST 2021 | QUARTER 3





### **YACHTING PASSENGERS (R.BAY)**

JUNE 2022-AUGUST 2022 | QUARTER 3









THE THIRD QUARTER

### **TOTAL NO. OF YACHTS (SOUFRIERE BAY)**

JUNE 2022-AUGUST 2022 | QUARTER 3

JUNE 2021-AUGUST 2021 | QUARTER 3





### **YACHTING PASSENGERS (S.BAY)**

JUNE 20