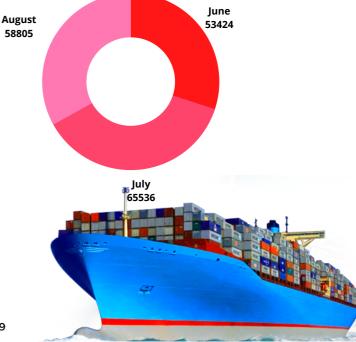

### **SEAPORT CARGO CASTRIES (TONS)**

JUNE 2022-AUGUST 2022 | QUARTER 3

JUNE 2021-AUGUST 2021 | QUARTER 3

PAGE 09

THE THIRD QUARTER