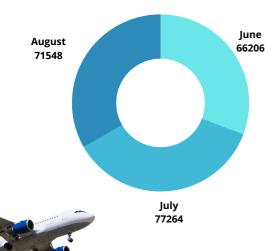

THE THIRD QUARTER

#### **SUMMARY**

SLASPA was created out of the merger of the St Lucia Ports Authority with the Airports Division of the Ministry of Communications and Works. This merger has created a unique position for the island by providing avenues to generate initiatives to maximize the assets held in its name and offer value-added services to its clientele. To date the following information represents a snapshot over the period of three months of SLASPA's statistical standpoint. Irrespective of its highs and lows SLASPA remains dedicated to its mandate of connecting People Partners and The World.

#### **HIA AIRCRAFT MOVEMENTS**





### **HIA AIRCRAFT PASSENGERS**

JUNE 2022-AUGUST 2022 | QUARTER 3







THE THIRD QUARTER

#### **GFLC AIRCRAFT MOVEMENTS**

JUNE 2022-AUGUST 2022 | QUARTER 3

JUNE 2021-AUGUST 2021 | QUARTER 3





#### **GFLC AIRCRAFT PASSENGERS**

JUNE 2022-AUGUST 2022 | QUARTER 3









THE THIRD QUARTER

#### **HIA AIRCRAFT CARGO**

JUNE 2022-AUGUST 2022 | QUARTER 3

JUNE 2021-AUGUST 2021 | QUARTER 3





#### **GFLC AIRCRAFT CARGO**

JUNE 2022-AUGUST 2022 | QUARTER 3









THE THIRD QUARTER

#### **CRUISE CALLS**

JUNE 2022-AUGUST 2022 | QUARTER 3

JUNE 2021-AUGUST 2021 | QUARTER 3





### **CRUISE PASSENGERS**

JUNE 2022-AUGUST 2022 | QUARTER 3







THE THIRD QUARTER

#### **FERRY CALLS**

JUNE 2022-AUGUST 2022 | QUARTER 3

JUNE 2021-AUGUST 2021 | QUARTER 3





#### **FERRY PASSENGERS**

JUNE 2022-AUGUST 2022 | QUARTER 3









THE THIRD QUARTER

### **