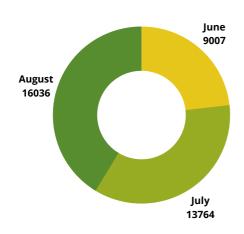

### **SEAPORT CONTAINER CASTRIES (TEUS)**

JUNE 2022-AUGUST 2022 | QUARTER 3

JUNE 2021-AUGUST 2021 | QUARTER 3

### **SEAPORT CARGO CASTRIES (TONS)**

JUNE 2022-AUGUST 2022 | QUARTER 3

JUNE 2021-AUGUST 2021 | QUARTER 3

PAGE 09

THE THIRD QUARTER

### **SEAPORT CONTAINER VIEUX-FORT(TEUS)**

JUNE 2022-AUGUST 2022 | QUARTER 3

JUNE 2021-AUGUST 2021 | QUARTER 3

### **SEAPORT CARGO VIEUX-FORT(TONS)**

JUNE 2022-AUGUST 2022 | QUARTER 3