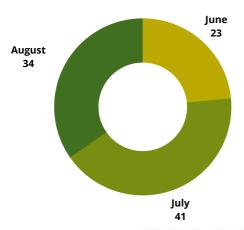

*HIA AIRCRAFT MOVEMENTS**





### **HIA AIRCRAFT PASSENGERS**

JUNE 2022-AUGUST 2022 | QUARTER 3







THE THIRD QUARTER

#### **GFLC AIRCRAFT MOVEMENTS**

JUNE 2022-AUGUST 2022 | QUARTER 3

JUNE 2021-AUGUST 2021 | QUARTER 3





#### **GFLC AIRCRAFT PASSENGERS**

JUNE 2022-AUGUST 2022 | QUARTER 3









THE THIRD QUARTER

#### **HIA AIRCRAFT CARGO**

JUNE 2022-AUGUST 2022 | QUARTER 3

JUNE 2021-AUGUST 2021 | QUARTER 3





#### **GFLC AIRCRAFT CARGO**

JUNE 2022-AUGUST 2022 | QUARTER 3









THE THIRD QUARTER

#### **CRUISE CALLS**

JUNE 2022-AUGUST 2022 | QUARTER 3

JUNE 2021-AUGUST 2021 | QUARTER 3





### **CRUISE PASSENGERS**

JUNE 2022-AUGUST 2022 | QUARTER 3







THE THIRD QUARTER

#### **FERRY CALLS**

JUNE 2022-AUGUST 2022 | QUARTER 3

JUNE 2021-AUGUST 2021 | QUARTER 3





#### **FERRY PASSENGERS**

JUNE 2022-AUGUST 2022 | QUARTER 3









THE THIRD QUARTER

### **TOTAL NO. OF YACHTS (MARIGOT)**

JUNE 2022-AUGUST 2022 | QUARTER 3

JUNE 2021-AUGUST 2021 | QUARTER 3





### **YACHTING PASSENGERS (MARIGOT)**

JUNE 2022-AUGUST 2022 | QUARTER 3









THE THIRD QUARTER

### **TOTAL NO. OF YACHTS (RODNEY BAY)**

JUNE 2022-AUGUST 2022 | QUARTER 3

JUNE 2021-AUGUST 2021 | QUARTER 3





### **YACHTING PASSENGERS (R.BAY)**

JUNE 2022-AUGUST 2022 | QUARTER 3









THE THIRD QUARTER

### **TOTAL NO. OF YACHTS (SOUFRIERE BAY)**

JUNE 2022-AUGUST 2022 | QUARTER 3

JUNE 2021-AUGUST 2021 | QUARTER 3





### **YACHTING PASSENGERS (S.BAY)**

JUNE 2022-AUGUST 2022 | QUARTER 3









THE THIRD QUARTER

### **SEAPORT CONTAINER CASTRIES (TEUS)**

JUNE 2022-AUGUST