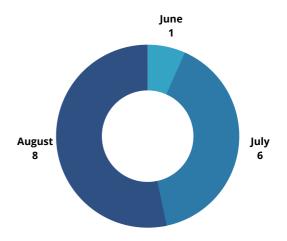

#### **CRUISE CALLS**

JUNE 2022-AUGUST 2022 | QUARTER 3

JUNE 2021-AUGUST 2021 | QUARTER 3