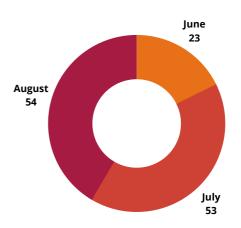

### **TOTAL NO. OF YACHTS (RODNEY BAY)**

JUNE 2022-AUGUST 2022 | QUARTER 3

JUNE 2021-AUGUST 2021 | QUARTER 3