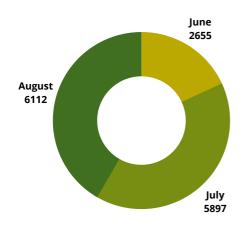

### **HIA AIRCRAFT PASSENGERS**

JUNE 2022-AUGUST 2022 | QUARTER 3

THE THIRD QUARTER