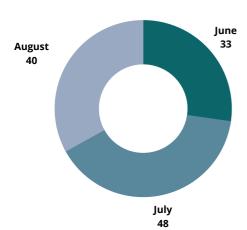

### **TOTAL NO. OF YACHTS (SOUFRIERE BAY)**

JUNE 2022-AUGUST 2022 | QUARTER 3

JUNE 2021-AUGUST 2021 | QUARTER 3