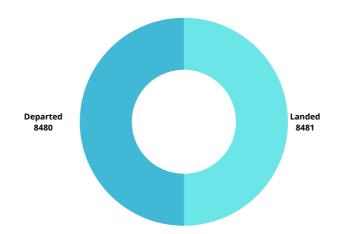

ANNUAL DATA

#### **SUMMARY**

SLASPA was created out of the merger of the St Lucia Ports Authority with the Airports Division of the Ministry of Communications and Works. This merger has created a unique position for the island by providing avenues to generate initiatives to maximize the assets held in its name and offer value-added services to its clientele. To date the following information represents a snapshot over the period of three months of SLASPA's statistical standpoint. Irrespective of its highs and lows SLASPA remains dedicated to its mandate of connecting People Partners and The World.

#### HIA AIRCRAFT MOVEMENTS



#### HIA AIRCRAFT PASSENGERS







ANNUAL DATA

#### **GFLC AIRCRAFT MOVEMENTS**



#### **GFLC AIRCRAFT PASSENGERS**







ANNUAL DATA

### HIA AIRCRAFT CARGO (KG)



### **GFLC AIRCRAFT CARGO (KG)**







ANNUAL DATA

#### **CRUISE**



### **FERRY**







ANNUAL DATA

### **YACHTING (MARIGOT)**



### **YACHTING (RODNEY BAY)**







ANNUAL DATA

### **YACHTING (SOUFRIERE BAY)**







# PORTSIDE STATISTICS ANNUAL DATA

### **SEAPORT CONTAINER CASTRIES (TEUS)**



### **SEAPORT CARGO CASTRIES (TONS)**





ANNUAL DATA

#### **SEAPORT CONTAINER VIEUX-FORT(TEUS)**



#### **SEAPORT CARGO VIEUX-FORT(TONS)**